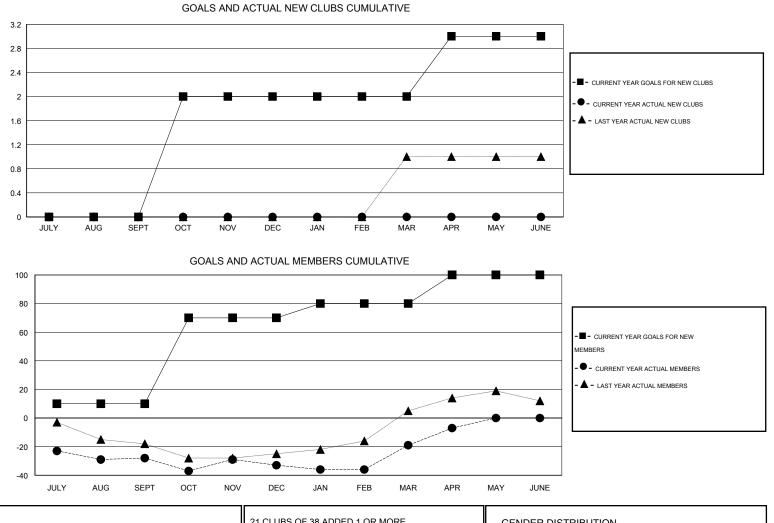

## LOCATION VERMONT

| Clubs         |                  |                  |                  |                  | Members       |                    |                                     |                    |                  |
|---------------|------------------|------------------|------------------|------------------|---------------|--------------------|-------------------------------------|--------------------|------------------|
|               | RESUL            | TS FOR 2014-2015 | i                |                  |               | RESU               | JLTS FOR 2014-2015                  |                    |                  |
| QUARTER       | NEW CLUB<br>GOAL | NEW CLUBS        | DROPPED<br>CLUBS | NET<br>GAIN/LOSS | QUARTER       | NEW MEMBER<br>GOAL | CHARTER AND<br>NEW MEMBERS<br>ADDED | DROPPED<br>MEMBERS | NET<br>GAIN/LOSS |
| JULY/AUG/SEPT | 0                | 0                | 1                | -1               | JULY/AUG/SEPT | 10                 | 15                                  | 43                 | -28              |
| OCT/NOV/DEC   | 2                | 0                | 0                | 0                | OCT/NOV/DEC   | 60                 | 27                                  | 32                 | -5               |
| JAN/FEB/MAR   | 0                | 0                | 0                | 0                | JAN/FEB/MAR   | 10                 | 30                                  | 16                 | 14               |
| APR/MAY/JUNE  | 1                | 0                | 0                | 0                | APR/MAY/JUNE  | 20                 | 13                                  | 1                  | 12               |